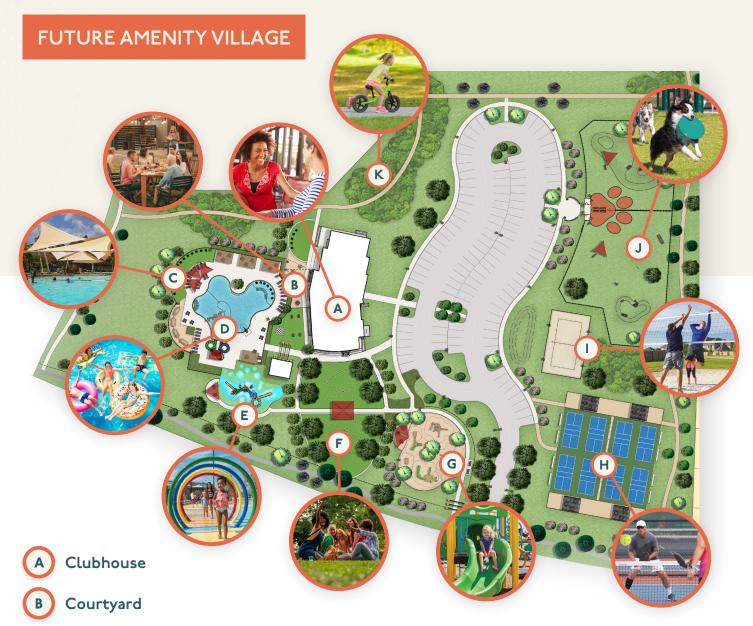

# Look at the brighter side of life — The future Amenity Village will offer fun for everyone!

- C Shade Structures
- D Resort-Style Pool
- E Water Park/Splash Pad
- F Event Lawn/Town Square
- G Playground
- H Pickleball Court
- Sand Volleyball Court
- J Dog Park
- K Hike/Bike Trails

### **FUN YEAR ROUND!**

Designed to create a happier, healthier you, the amenities at Emberly help you look on the brighter side of life — a life filled with friendship, good times, and chances to get out and have fun.