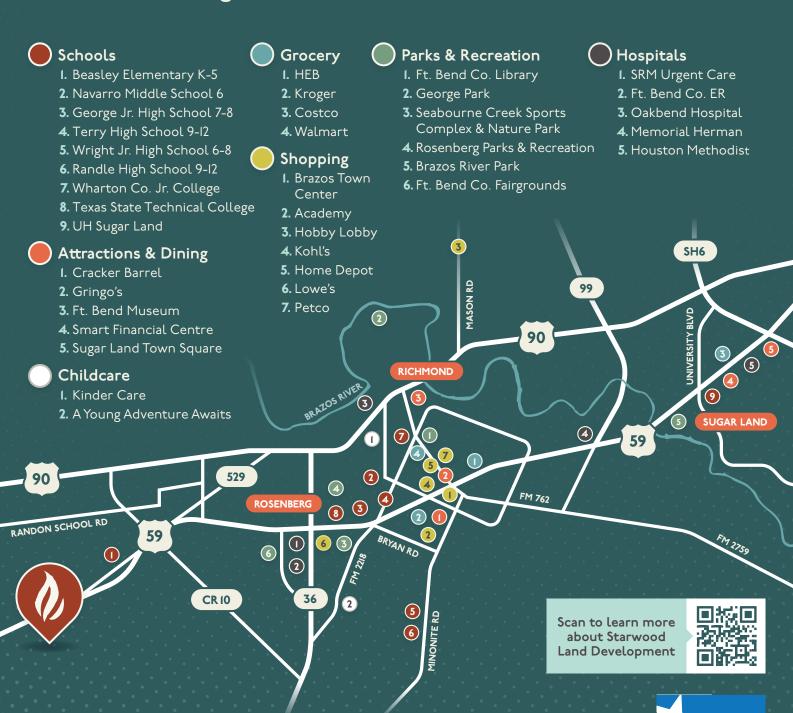

A great location off Highway 59 guides you to major employers and urban fun in Sugar Land, Richmond and Rosenberg. Children thrive at Lamar CISD schools.

STARWOOD

LAND