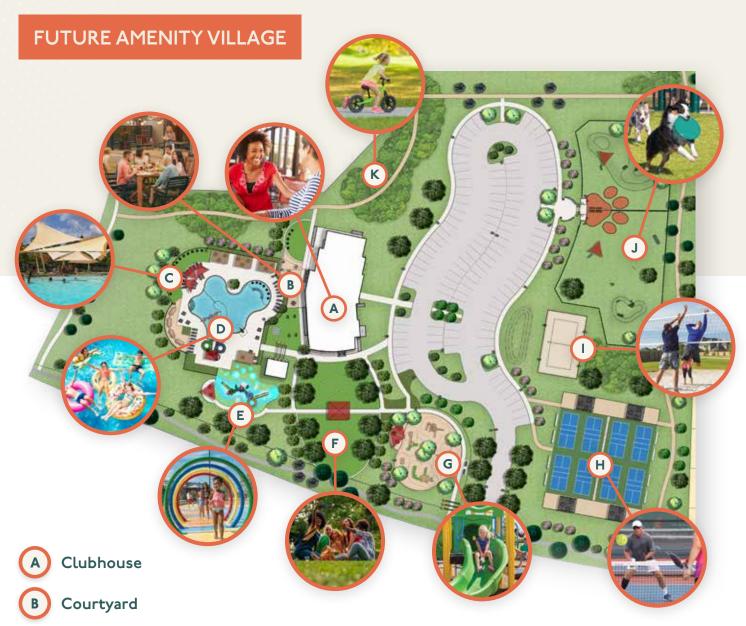

## Look at the brighter side of life — The future Amenity Village will offer fun for everyone!

- **Shade Structures**
- Resort-Style Pool
- Water Park/Splash Pad
- Event Lawn/Town Square
- Playground
- Pickleball Court
- Sand Volleyball Court
- Dog Park
- Hike/Bike Trails

### **FUN YEAR ROUND!**

Designed to create a happier, healthier you, the amenities at Emberly help you look on the brighter side of life — a life filled with friendship, good times, and chances to get out and have fun.

- Resort-Style Pool & Waterpark
- Playground

- Hiking Trails
- Dog Park

- Recreation Fields
- Bocce Ball