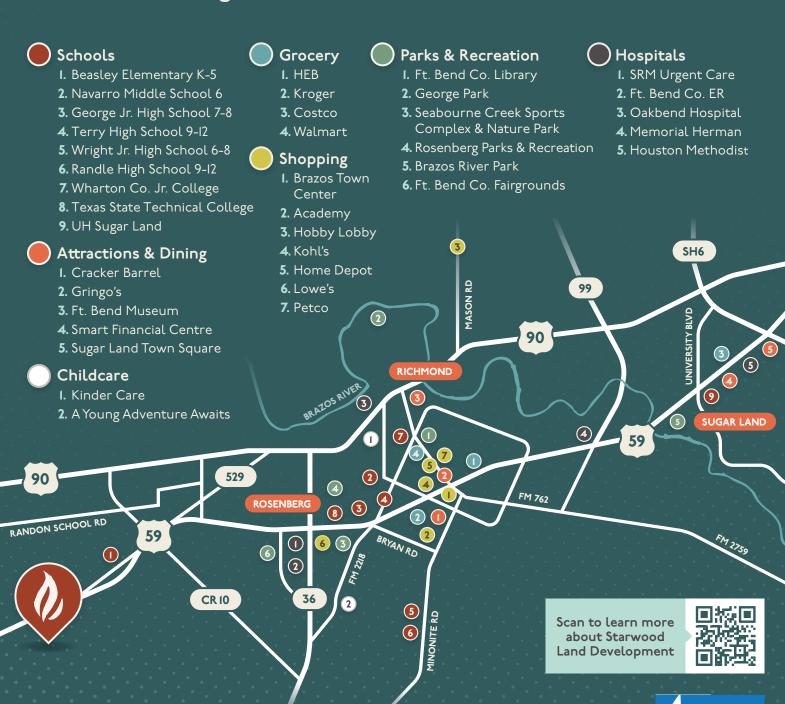

A great location off Highway 59 guides you to major employers and urban fun in Sugar Land, Richmond and Rosenberg. Children thrive at Lamar CISD schools.