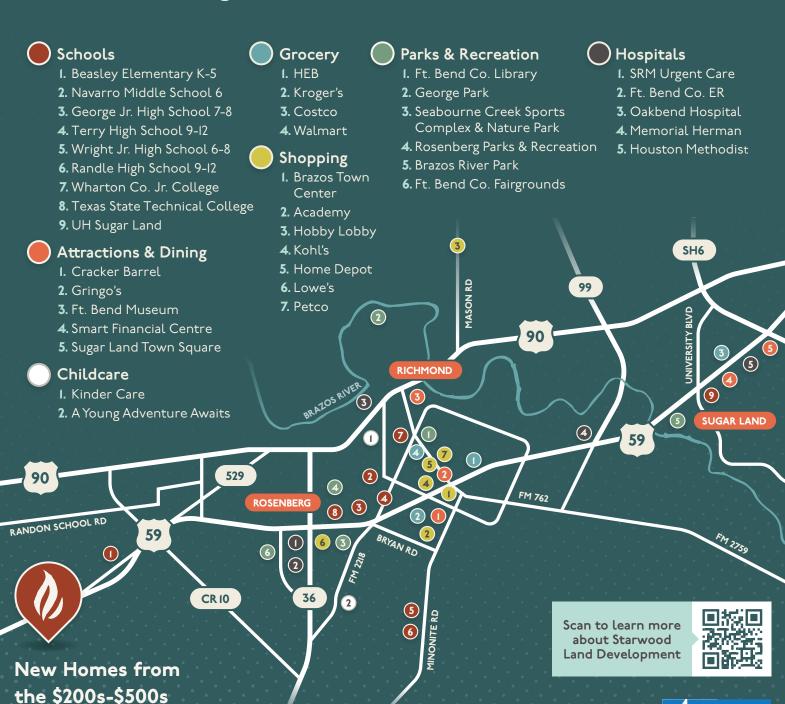

Tricoast Homes knows that great homes come from great floor plans, and each plan is built with thought to quality, style and functionality.

A great location off Highway 59 guides you to major employers and urban fun in Sugar Land, Richmond and Rosenberg. Children thrive at Lamar CISD schools.