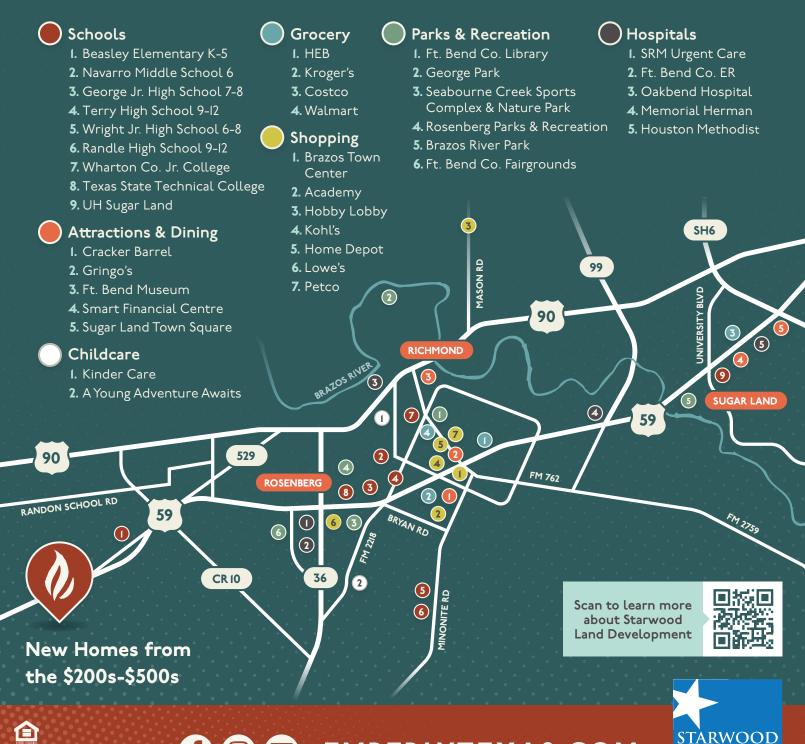

A great location off Highway 59 guides you to major employers and urban fun in Sugar Land, Richmond and Rosenberg. Children thrive at Lamar CISD schools.

Prices and availability subject to change without notice. 8/23